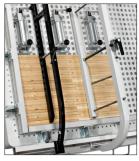

Extensions for assembling furniture parts.

Fixed and sliding front clamp.

| TECHNICAL CHARACTERISTICS              |     | UNI2100             | UNI3100             |
|----------------------------------------|-----|---------------------|---------------------|
| Item code                              |     | ZM315               | ZM316               |
| Structure of the machine               |     | with vertical frame | with vertical frame |
| Operator sides                         | no. | 1                   | 1                   |
| Actual working dimensions              | mm. | 2100 x 1000         | 3100 x 1000         |
| Quantity of manual hydraulic cylinders | no. | 6                   | 6                   |
| Thrust of manual hydraulic cylinder    | Kg. | 1500                | 1500                |
| Stroke of manual hydraulic cylinder    | mm. | 100                 | 100                 |
| Quantity of cast iron guide rails      | no. | 10                  | 10                  |