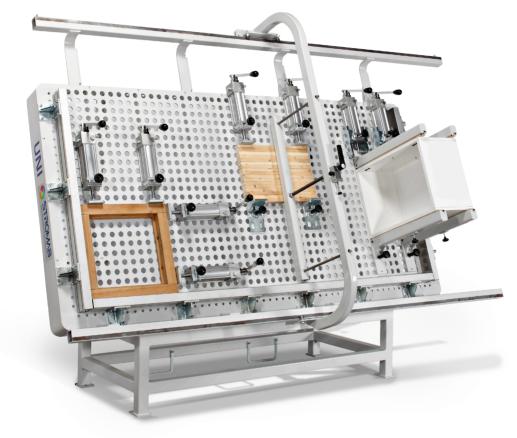

## **FEATURES**

- Clamping machines for blockboard, frames, window frames, drawers, doors, furniture
- Vertical frame for smaller footprint
- Manual hydraulic cylinders, adjustable, practical and easy to operateWide range of accessories

Extensions for assembling furniture parts.

Fixed and sliding front clamp.

| TECHNICAL CHARACTERISTICS              |     | UNI2100             | UNI3100             |
|----------------------------------------|-----|---------------------|---------------------|
| Item code                              |     | ZM315               | ZM316               |
| Structure of the machine               |     | with vertical frame | with vertical frame |
| Operator sides                         | no. | 1                   | 1                   |
| Actual working dimensions              | mm. | 2100 x 1000         | 3100 x 1000         |
| Quantity of manual hydraulic cylinders | no. | 6                   | 6                   |
| Thrust of manual hydraulic cylinder    | Kg. | 1500                | 1500                |
| Stroke of manual hydraulic cylinder    | mm. | 100                 | 100                 |
| Quantity of cast iron guide rails      | no. | 10                  | 10                  |