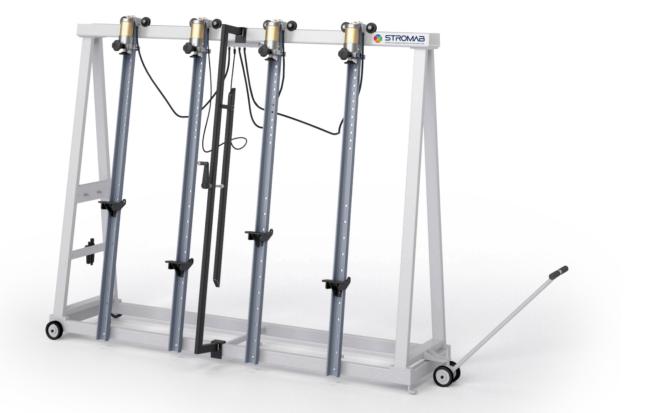

## **PNEUMATIC**

## FEATURES

- Pneumatic clamping machines for gluing of planks, blockboard
- Small footprint with front loading
  Structure on wheels including two steering wheels
- Height-adjustable pneumatic cylinders, practical and easy to operate
- Sliding vertical beams
- Front workpiece clamp